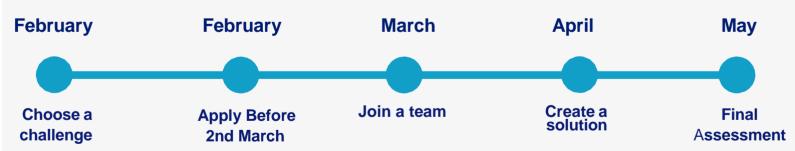

## **CHALLENGE TEAMS**

Join a team of international students from different knowledge fields to find innovative solutions to real-life problems in 3 months, guided by mentors.